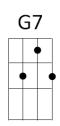

# Sea of love - Phil Phillips

INTRO :

| Eb | G7 | G#      | F  |
|----|----|---------|----|
| Eb | Bb | Eb / G# | Eb |

## Couplet :

 $\begin{array}{ccc} Eb & G7 \\ \underline{Co}me \text{ with } me \underline{my} \text{ love} \\ G\# & F \\ \underline{To} \text{ the sea the } \underline{se} \text{ a of love} \\ Eb \\ \underline{I} \text{ want to tell you} \\ Bb & Eb \ / \ G\# & Eb \\ \underline{Ho}w \text{ much I love } \underline{you} \end{array}$ 

Eb G7 Do you remember when we met ? G# F That's the day I knew you were my pet Eb I want to tell you Bb Eb / G# Eb How much I love you