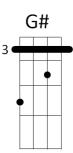

# Sea of love - Phil Phillips

INTRO :

| Eb | G7 | G#      | F  |
|----|----|---------|----|
| Eb | Bb | Eb / G# | Eb |

## Couplet :

 $\begin{array}{ccc} Eb & G7 \\ \underline{Co}me \text{ with } me \underline{my} \text{ love} \\ G\# & F \\ \underline{To} \text{ the sea the } \underline{se} \text{ a of love} \\ Eb \\ \underline{I} \text{ want to tell you} \\ Bb & Eb \ / \ G\# & Eb \\ \underline{Ho}w \text{ much I love } \underline{you} \end{array}$ 

Eb G7 Do you remember when we met ? G# F That's the day I knew you were my pet Eb I want to tell you Bb Eb / G# Eb How much I love you