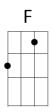

# Sea of love - Phil Phillips

INTRO :

| Eb | G7 | G#      | F  |
|----|----|---------|----|
| Eb | Bb | Eb / G# | Eb |

## Couplet :

 $\begin{array}{ccc} Eb & G7 \\ \underline{Co}me \text{ with } me \underline{my} \text{ love} \\ G\# & F \\ \underline{To} \text{ the sea the } \underline{se} \text{ a of love} \\ Eb \\ \underline{I} \text{ want to tell you} \\ Bb & Eb \ / \ G\# & Eb \\ \underline{Ho}w \text{ much I love } \underline{you} \end{array}$ 

Eb G7 Do you remember when we met ? G# F That's the day I knew you were my pet Eb I want to tell you Bb Eb / G# Eb How much I love you